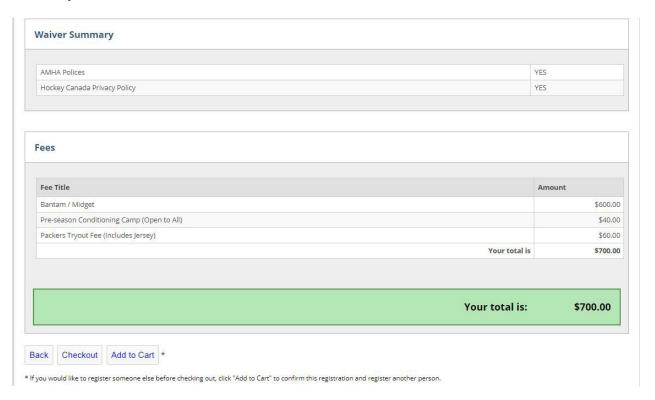

Once you have selected any options you wish click on the 'review' button to see an order summary.

If you are only registering you child you can then click the 'Check out' button. If you need to add additional children you can click the 'Add to Cart' button which will take you back to the home screen where you can select "Register a Participant" and repeat the above steps until your all your children are registered and your ready to check out.

After you click checkout you will be present one final confirmation screen show all your registered participants. You can make changes or remove them here or if everything looks correct click 'Checkout"