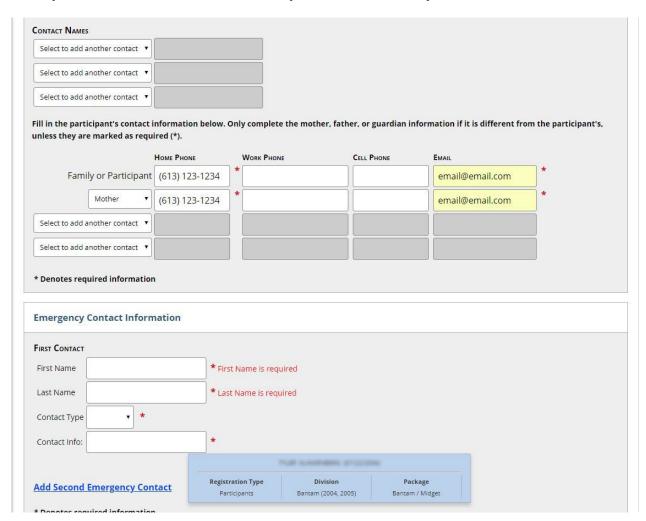

Once you have confirmed all the above information you will then be promoted to enter basic contact info.

This information is important to keep up to date and it is used to contact you with minor hockey related information. Please add any and all contact info you'd like to be reached at.

Once you have entered all your contact information the bottom of the screen you will be asked to select a position. Goalies are important for us to know numbers so please ensure you select that if you child plays that position. For position you can select what your child wishes to play or has played in the past but note all final players positions are at the coach's discretion.

The next screen will present you with AMHA polices and Hockey Canada Waiver, please read these over then process to the next step.

The next screen lists any optional fees. For all levels Novice to Midget you will be presented with the option to sign up and pay for the preseason conditioning camps, typically held early September, and rep team try-outs typically help late September. **Pre-registration and signup is required for these events**. Should you end up not participating in any of these options you will be **fully refunded**.