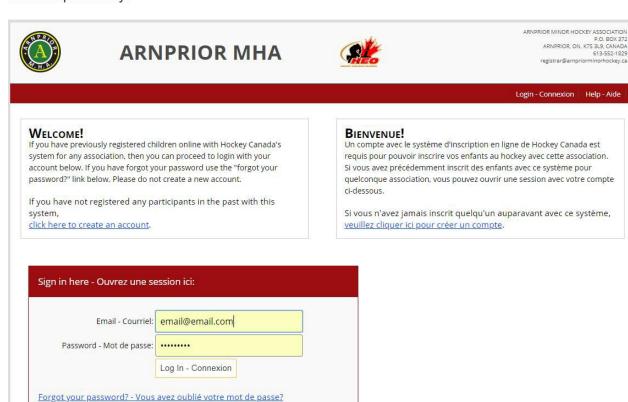

Payment and registration for this season will be done exclusively online at the link below.

## https://registration.hockeycanada.ca/registration/?ID=1575

If you have registered in previously years or taken any Hockey Canada Course, including Respect in Sports you will have already created a Hockey Canada Account. If you have forgot the password you can click the link and recover the account. Please do not simply create a new account if you had one previously.