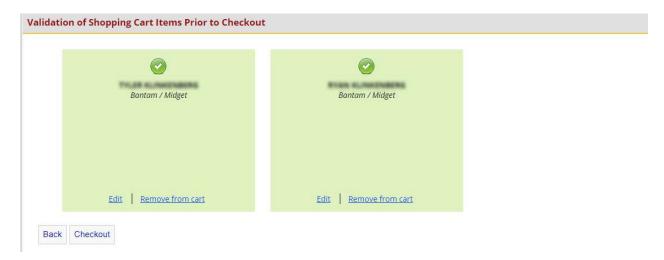

After you click checkout you will be present one final confirmation screen show all your registered participants. You can make changes or remove them here or if everything looks correct click 'Checkout"