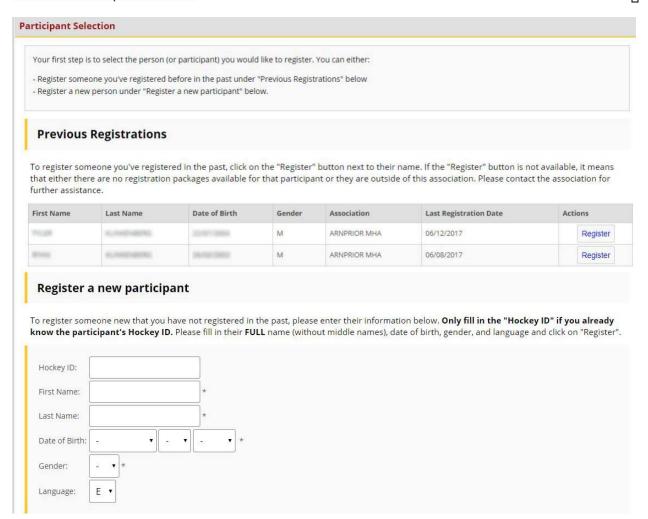

If you have previously registered online you will be presented with a list of those participants from which you can pick from. If you do not see the participant listed or are registering a new one fill out the "New Participant section"