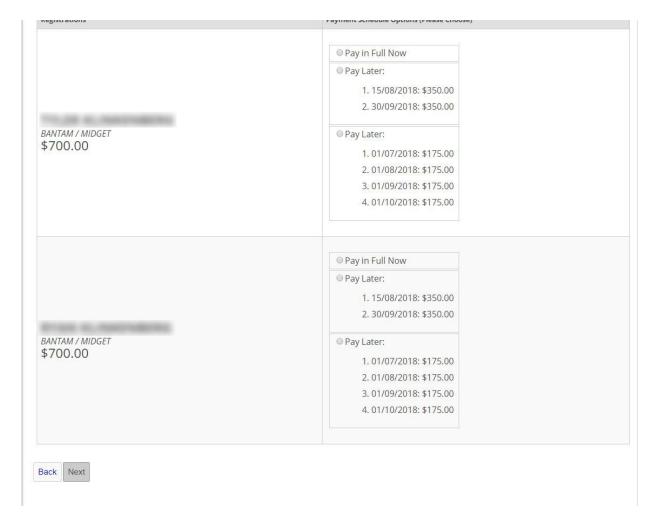

## Payment plan selection

For each of your registered participants you will be presented with payment options. You can pay in one lump sum immediately, in 2 payments or a 4 payment 'monthly' plan. Your payment dates and amounts will be listed.