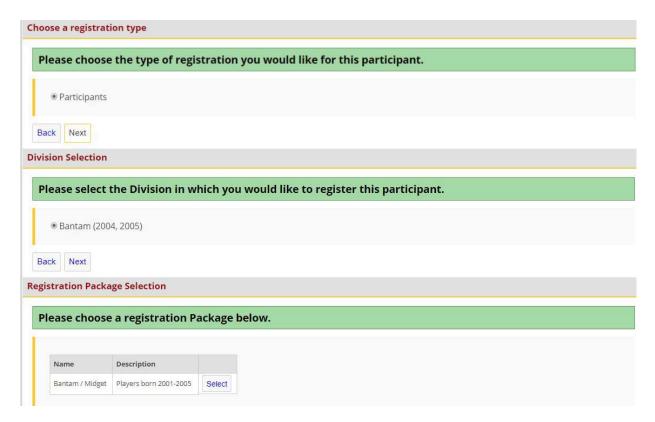

If you have previously registered online you will be presented with a list of those participants from which you can pick from. If you do not see the participant listed or are registering a new one fill out the "New Participant section"

After you have either selected or created a new participant you go through a few selection screens for 'Type', 'Division', 'Package'. If you childes age is set correctly this should all populate with the correct information and you simply need to confirm and move to the next step. If this information is not correct please contact the registrar and provide the correct information.