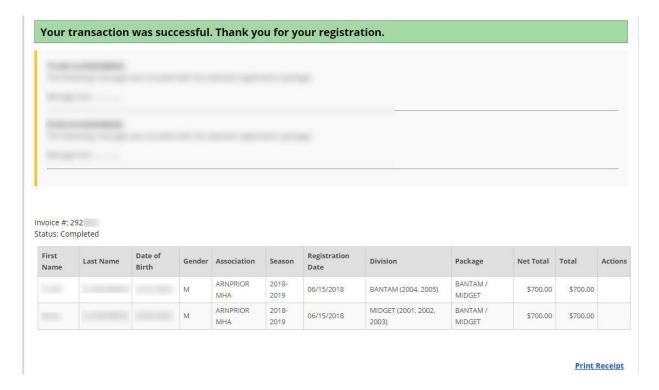

Once the transaction is competed you will be presented with a confirmation screen as well as 2 emails, from <a href="mailto:normalize">noreply@hockeycanada.ca</a>, one confirming registration the other confirming the payment transaction.