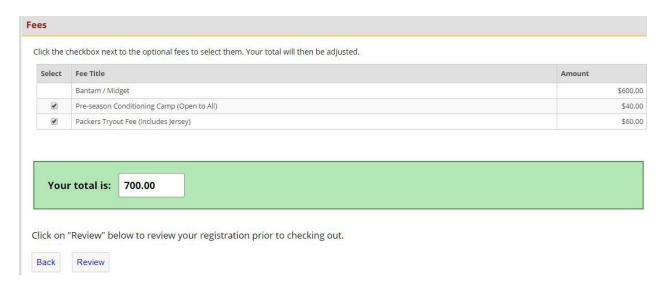

The next screen will present you with AMHA polices and Hockey Canada Waiver, please read these over then process to the next step.

The next screen lists any optional fees. For all levels Novice to Midget you will be presented with the option to sign up and pay for the preseason conditioning camps, typically held early September, and rep team try-outs typically help late September. **Pre-registration and signup is required for these events**. Should you end up not participating in any of these options you will be **fully refunded**.

Once you have selected any options you wish click on the 'review' button to see an order summary.

If you are only registering you child you can then click the 'Check out' button. If you need to add additional children you can click the 'Add to Cart' button which will take you back to the home screen where you can select "Register a Participant" and repeat the above steps until your all your children are registered and your ready to check out.